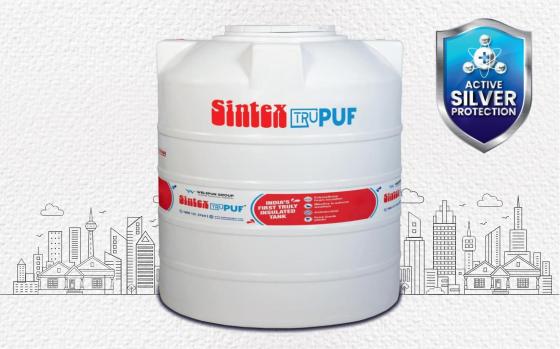

## SINTEX TruPUF

# India's First Truly Insulated Tank

The ideal tank for any weather condition

\*Tested as per ISO 21702:2019, JIS Z 2801:2010, ASTM G29 & ASTM G21:2015

## **UNMATCHED FEATURES, UNIQUE BENEFITS**

- PUF Insulation: High-quality Polyurethane Foam (PUF) Insulation gives protection against temperature variations
- Insulation thickness is 50 mm. Insulation density is 40 kg/m3 (± 2kgs)
- >99% Effective against harmful viruses & microbes
- Bolted Lid: Unique Self-locking Lid with Hexa Bolts
- Roto Moulding Manufacturing Process
- 100% Virgin Plastic: For better strength, durability & flexibility
- Food Grade Plastic with FDA Approval: Ensures safety & hygiene of stored water
- Phthalate-free Granules & Additives: No cancer-causing materials are present
- 100% UV Stabilized Tank and Lid: Sunrays cannot reach the water, no algae formation
- Two Separate Tanks: Outer tank is white which gives aesthetic look and provides UV protection and the Inner Tank is sky blue to see the water level easily
- ROHS compliant as per European Standards. No harmful substances used