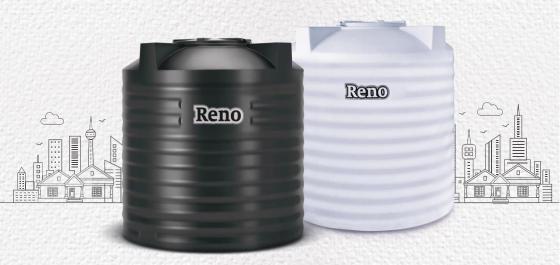

## **SINTEX Reno**

# Assured Performance with Great Value

### **UNMATCHED FEATURES, UNIQUE BENEFITS**

- 100% Virgin Plastic: For better strength, durability & flexibility
- Food Grade Plastic with FDA Approval: Ensures safety & hygiene of stored water
- Phthalate-free Granules & Additives: No cancer-causing materials are present
- 100% UV Stabilized Tank and Lid: Sunrays cannot reach the water, no algae formation
- Two Layers: Outer (White) and Inner (Grey) to see water level easily and for UV protection. Black outer with Sky Blue inner
- Roto Moulding Manufacturing Process: Provides flexibility to take care of cyclical expansion and contraction due to temperature changes and filling/refilling of tank
- Multi-ribbed Design: Ensures long-lasting strength & durability
- Colour Options: Available in White, Black, Yellow, Green and Blue