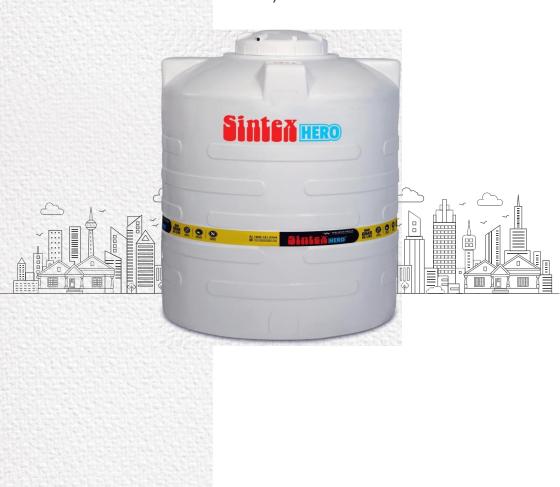

## **SINTEX Hero**

### Har Ghar Ke Liye True value for your investment

### **UNMATCHED FEATURES, UNIQUE BENEFITS**

- Superior design: Strength, reliability and elegance
- Multiple Layers: Outer (White) for aesthetic looks, Middle (Black) for UV protection and Inner (Grey) to see water level easily
- 100% Virgin Plastic: For durability & flexibility
- Food Grade Plastic with FDA Approval: Ensures safety & hygiene of stored water
- Phthalate-free Granules & Additives: No cancer-causing materials are present
- 100% UV Stabilized Tank and Lid: Sunrays cannot reach the water, no algae formation
- Threaded Lid for safety & hygiene