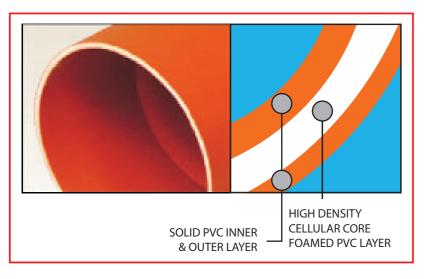

## **FOAMFIT**<sup>TM</sup>

Underground Drainage Pipes that withstand Heavy Load

Prince Foamfit Pipes are three layered pipes of which the outer and inner layers are made of conventional UPVC material and the intermediate layer is made of foamed PVC. The outer and inner layers provide a smooth surface to the pipes, while the intermediate foamed layer provides rigidity and reduces the weight of the pipes.

## PRODUCT CROSS SECTION VIEW