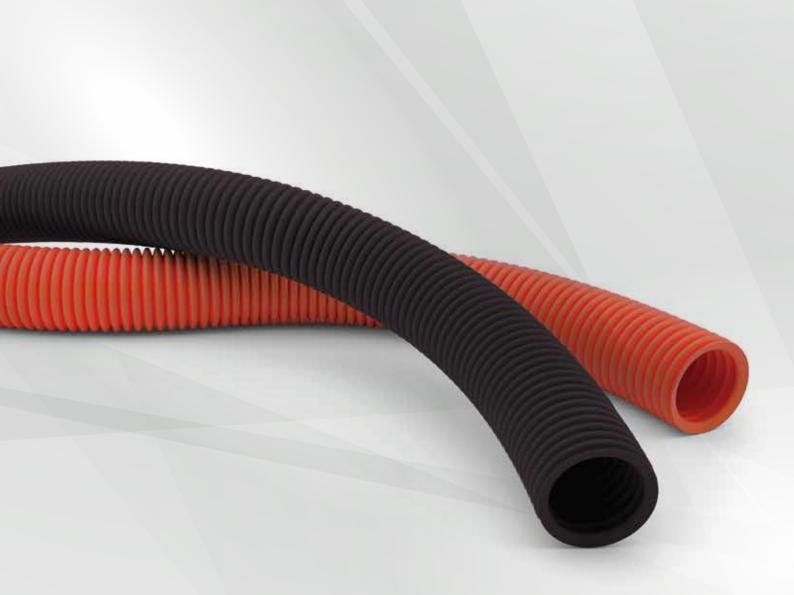

Introducing PRINCE CABLEFIT, made from High Density Polyethylene (HDPE) which provides long-term strength, chemical resistance and prevention of stress cracks. Its unique double-walled construction makes it light-weight, gives excellent mechanical properties like high ring stiffness and better impact strength. The smooth inner wall facilitates easy insertion of ducts and cables.

These pipes are manufactured using ultra-modern hi-tech machines which results in excellent finished product. It is manufactured as per standard IS 16205 - Part 24. Prince Cablefit is available in class 450N and 750N.