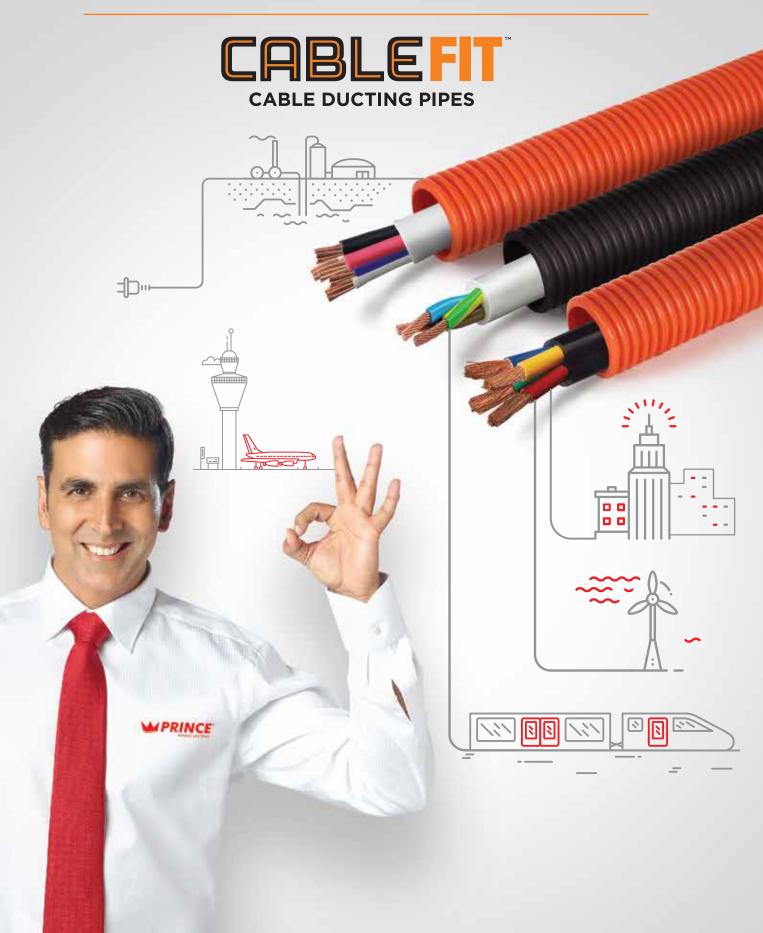

#### **PRINCE CABLEFIT**

Infrastructure in India is seeing new avenues on daily basis. With multiple innovations happening across sectors and wiring being involved in almost all sectors, cable ducting becomes an essential investment in protecting wires across applications.

Introducing PRINCE CABLEFIT, made from High Density Polyethylene (HDPE) which provides long-term strength, chemical resistance and prevention of stress cracks. Its unique double-walled construction makes it light-weight, gives excellent mechanical properties like high ring stiffness and better impact strength. The smooth inner wall facilitates easy insertion of ducts and cables.