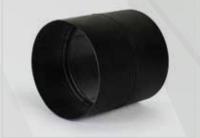

product. It is manufactured as per standard IS 16205 - Part 24. Prince Cablefit is available in class 450N and 750N.

## Key features and advantages



Light-weight makes it easy to assemble and transport.

Smooth internal surface makes it easy to pull cables through the pipe.



Optimum mechanical and physical properties.



Tough outer surface makes it easy to resist high impacts.



Built-in space capacity for future expansion.



Reduces cable over cable damage.

# **Applications**

From power distribution to protecting cables from moisture and direct sunlight, PRINCE CABLEFIT serves multiple purposes depending upon where it is installed.





**Public CCTV** 





**Highways** 

**Railway Signals** 

Overbridge







Tunnel



**Telecom and Optical Fibre Network** 

# **Fittings**



Coupler



Elbow



Тее

#### **Available sizes**

**Pipes (OD):** 50mm, 63mm, 75mm, 90mm, 110mm, 120mm, 160mm. **Fittings**: 50mm, 63mm, 75mm, 90mm.

a. Standard length of pipes is 6 meter for sizes 90mm - 160mm.

b. For sizes 50mm, 63mm & 75mm, it will be available in coil of 100 meter.

Joining Method: Coupler (with or without rubber ring).

#### Colour coding (suggested)

Suggested colour code to be followed for various applications. This will help in visual management of the cables in a common duct.

| COLOUR | USE                                                                               |
|--------|-----------------------------------------------------------------------------------|
| BLACK  | Domestic mains electric cable, low voltage.                                       |
|