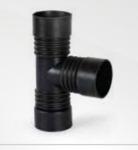

factured as per standard IS 16205 - Part 24. Prince Cablefit is available in class 450N and 750N.

## Key features and advantages



Light-weight makes it easy to assemble and transport.

Smooth internal surface makes it easy to pull cables through the pipe.



Optimum mechanical and physical properties.



Tough outer surface makes it easy to resist high impacts.



Built-in space capacity for future expansion.



Reduces cable over cable damage.

# **Applications**

From power distribution to protecting cables from moisture and direct sunlight, PRINCE CABLEFIT serves multiple purposes depending upon where it is installed.





**Public CCTV** 





**Highways** 

**Railway Signals** 

Overbridge







Tunnel



**Telecom and Optical Fibre Network** 

# **Fittings**



Coupler



Elbow



Тее

#### **Available sizes**

**Pipes (OD):** 50mm, 63mm, 75mm, 90mm, 110mm, 120mm, 160mm. **Fittings**: 50mm, 63mm, 75mm, 90mm.

a. Standard length of pipes is 6 meter for sizes 90mm - 160mm.

b. For sizes 50mm, 63mm & 75mm, it will be available in coil of 100 meter.

Joining Method: Coupler (with or without rubber ring).

#### Colour coding (suggested)

Suggested colour code to be followed for various applications. This will help in visual management of the cables in a common duct.

| COLOUR | USE                                                                               |
|--------|-----------------------------------------------------------------------------------|
| BLACK  | Domestic mains electric cable, low voltage.                                       |
| RED    | High voltag