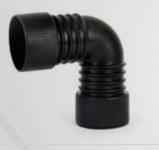

t is manufactured as per standard IS 16205 - Part 24. Prince Cablefit is available in class 450N and 750N.

## Key features and advantages



Light-weight makes it easy to assemble and transport.

Smooth internal surface makes it easy to pull cables through the pipe.



Optimum mechanical and physical properties.



Tough outer surface makes it easy to resist high impacts.



Built-in space capacity for future expansion.



Reduces cable over cable damage.

# **Applications**

From power distribution to protecting cables from moisture and direct sunlight, PRINCE CABLEFIT serves multiple purposes depending upon where it is installed.





**Public CCTV** 





**Highways** 

**Railway Signals** 

Overbridge







Tunnel



**Telecom and Optical Fibre Network** 

# **Fittings**



Coupler



Elbow



Тее

#### **Available sizes**

**Pipes (OD):** 50mm, 63mm, 75mm, 90mm, 110mm, 120mm, 160mm. **Fittings**: 50mm, 63mm, 75mm, 90mm.

a. Standard length of pipes is 6 meter for sizes 90mm - 160mm.

b. For sizes 50mm, 63mm & 75mm, it will be available in coil of 100 meter.

Joining Method: Coupler (with or without rubber ring).

#### Colour coding (suggested)

Suggested colour code to be followed for various applications. This will help in visual management of the cables in a common duct.

| COLOUR | USE                                                                               |
|--------|-----------------------------------------------------------------------------------|
| BLACK  | Domestic mains electric cable, low voltage.                                       |
| RED    | Hi