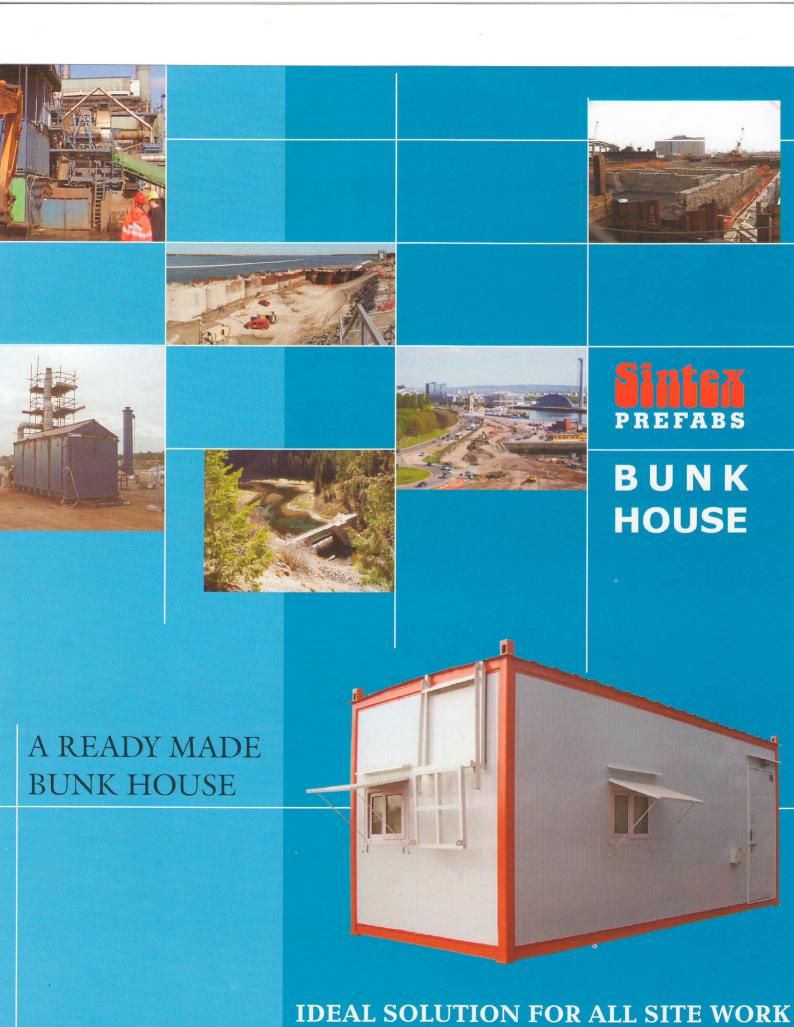

Sintex "Bunk Houses" is yet another innovative product from the House of Sintex. Sintex Bunk Houses are best suited for all types of housing applications at sites. These are ideal for all types of site-work as Project Office, Site Office, and Living Modules etc. Ideal for big organizations like Reliance, ONGC, HPCL, BPCL, GAIL, Hydroelectric projects, Thermal projects, Road Infrastructure projects, large civil projects and Mega Industrial projects

### **Unique Features**

- Containerized office/Living Modules with built in arrangement for lifting by hooks / by crane
- Complete with electrical wiring and option to be plugged-in to external electrical source
- Sliding windows with necessary weather sheds and with optional mosquito screens
- Self locking doors with locking arrangements closures & steps if kept at an elevated level.
- External bulb and headlights
- Provision for fixing air conditioners, DG sets (optional)
- Internal furnishings from pre-laminated PVC sections
- Can also be provided with following options
  - Modular Work stations
  - Study Tables
  - Storage Racks
  - · Built in Refrigerator/ Water Coolers etc