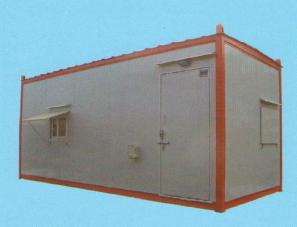

### **Unique Features**

- Containerized office/Living Modules with built in arrangement for lifting by hooks / by crane
- Complete with electrical wiring and option to be plugged-in to external electrical source
- Sliding windows with necessary weather sheds and with optional mosquito screens
- Self locking doors with locking arrangements closures & steps if kept at an elevated level.
- External bulb and headlights
- Provision for fixing air conditioners, DG sets (optional)
- Internal furnishings from pre-laminated PVC sections
- Can also be provided with following options
  - Modular Work stations
  - Study Tables
  - Storage Racks
  - · Built in Refrigerator/ Water Coolers etc

## **Description:**

Sintex Bunk houses are made out of Sandwich panel along with required MS skeleton.